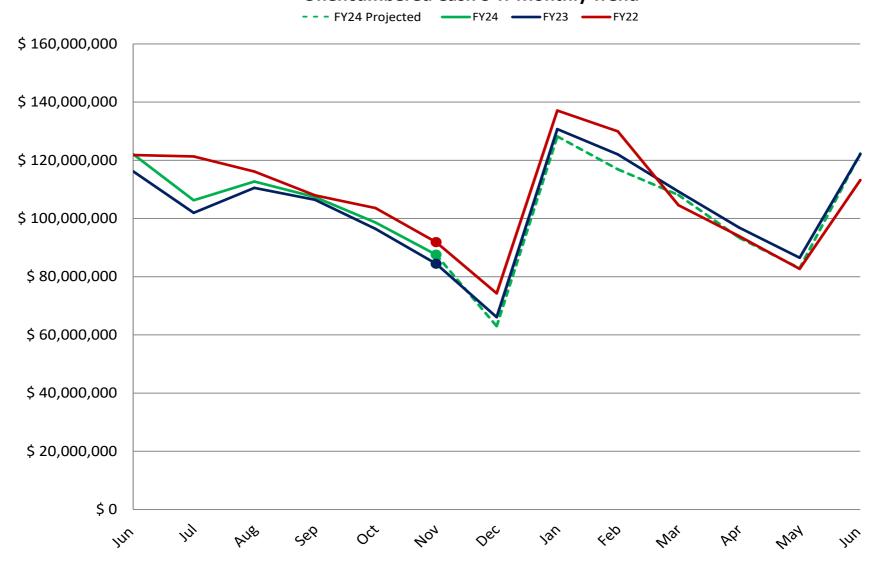

# REPORT:

The following pages contain the Treasurer's Report for the month ended November 30, 2023.

Expenditures in the primary operating funds are within approved budgetary limits.

# **GENERAL/POST-SECONDARY TECHNICAL EDUCATION (PTE) FUNDS**

|                                | ADOPTED        | ACTIVITY      | ACTIVITY       | YTD AS | PRIOR YEAR     |
|--------------------------------|----------------|---------------|----------------|--------|----------------|
|                                | BUDGET         | THIS MONTH    | YEAR TO DATE   | % OF   | ACTIVITY       |
|                                | 2023-2024      | 2023-2024     | 2023-2024      | BUDGET | TO DATE        |
| GENERAL/PTE FUNDS              |                |               |                |        |                |
| Ad Valorem (Property Taxes)    | \$ 121,189,898 | \$ -          | \$ 6,450,847   | 5%     | \$ 7,006,438   |
| Tuition and Fees               | 26,663,775     | 98,082        | 14,965,173     | 56%    | 14,458,123     |
| State Aid                      | 26,448,697     | 5,469         | 15,028,284     | 57%    | 14,662,009     |
| Investment Income              | 1,000,000      | 410,840       | 2,231,583      | 223%   | 542,495        |
| Other Income                   | 3,668,569      | 280,371       | 1,561,658      | 43%    | 1,043,997      |
| TOTAL REVENUE                  | \$ 178,970,939 | \$ 794,762    | \$ 40,237,546  | 22%    | \$ 37,713,062  |
| Salaries and Benefits          | \$ 138,400,933 | \$ 11,852,253 | \$ 50,207,370  | 36%    | \$ 47,964,587  |
| Current Operating              | 32,354,540     | 1,560,218     | 13,597,279     | 42%    | 12,677,280     |
| Capital                        | 4,281,145      | 331,997       | 1,131,538      | 26%    | 519,435        |
| Debt Service                   | 3,689,738      | 750           | 2,959,493      | 80%    | 2,903,944      |
| TOTAL EXPENSES                 | \$ 178,726,356 | \$ 13,745,218 | \$ 67,895,679  | 38%    | \$ 64,065,245  |
| Unencumbered Cash Rollforward: |                |               |                |        |                |
| Beginning Balance              |                |               | \$ 122,092,826 |        | \$ 117,046,418 |
| Revenues Over Expenses         |                |               | (27,658,133)   |        | (26,352,183)   |
| Encumbrances & Other Activity  |                |               | (6,911,967)    |        | (6,286,454)    |
| Ending Balance                 |                |               | \$ 87,522,726  |        | \$ 84,407,781  |