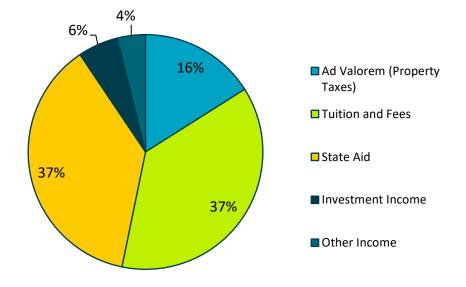

# ■ Salaries and Benefits 20% ■ Current Operating ■ Capital 74% ■ Debt Service

**Actual YTD Expenses by Source** 

Two pie charts depict the sources of the actual year-to-date revenue and actual year-to-date expenses on the General Fund as a percentage of their respective totals. These charts are based on the Activity Year to Date 2023-2024 numbers.

The largest source of revenue this year to date is state aid (37%), followed by tuition and fees (37%), ad valorem (property taxes) (16%), investment income (6%) and other income (4%). The largest source of expenses this year to date is salary and benefits (74%), followed by current operating (20%), debt service (4%), and capital expenses (2%).